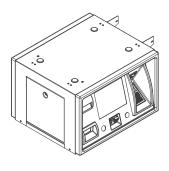

Ready (1 per side)       | (*) Integration with wide range of terminals. |
| - Vapour Recovery Stage II      | - Breakaway Couplings                |                                               |

| COMMUNICATION PROTOCOLS/INTERFACES |                              |                      |
|------------------------------------|------------------------------|----------------------|
| - Petrotec                         | - IFSF IP                    | - HDX 2WI (Gilbarco) |
| - EPS5                             | - IFSF Lon v1.xx (Converter) | - DART               |
| - Pulse Interface                  | - IFSF Lon v2.xx             | - Dunclare           |
| - ER3                              | - HDX 485 (Gilbarco)         | - Pumalan            |

## ✓ AVAILABLE CONFIGURATIONS













Note: All dimensions are in mm.

© 2018 Petrotec Group | All rights reserved. Petrotec, the Petrotec logo, Progress and combinations thereof are registered trademarks of Petrotec Group. Other names are informational and may be trademarks of their respective owners. Petrotec is continuously improving its products. Changes on the specifications may occur without prior notice. The imagery used may be indicative of style only. The available brochures are a guide and do not constitute an offer or contract.









Petrotec Official Distributor