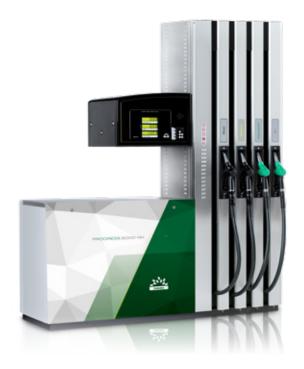

## > PROGRESS 5000 HH

## Y TECHNICAL SPECIFICATIONS

| MAIN FEATURES                             |                                                                                             |
|-------------------------------------------|---------------------------------------------------------------------------------------------|
| Construction                              | Frame: Galvanised Steel; Double Coated Painting                                             |
|                                           | Housing: Stainless Steel                                                                    |
|                                           | Panels: Aluminium; Double Coated Painting                                                   |
| Admission                                 | Suction: High Performance Compact Gear Pump RTF Pressure: Submersible Pump                  |
| Meter                                     | Positive Displacement Meter PTF, with Pulse Generator and Integrated Electronic Calibration |
| Filters                                   | Reusable Stainless Steel, 100 µm mesh                                                       |
| Motor                                     | Eexd, Single/ Three-phase, 50/60 Hz w/ Internal Thermal Protection                          |
| Calculator                                | eMC <sup>2</sup> Electronic Modular Calculator, 2nd Generation                              |
| Hose                                      | Ø16, 19, 21, 25 mm (EN1360/EN13483) (VR2 Approved)                                          |
| Nozzle                                    | Automatic ZVA2 or Others                                                                    |
| Fuel Types                                | Petrol   Diesel   Biodiesel   Ethanol (E85) (1)   AdBlue wo/heating (1)                     |
| Flow Rates                                | 10, 40, 80, 130 L/min   Up to 4 Products/8 Hoses                                            |
| Certificates                              | ATEX; MID                                                                                   |
| (1) Only available with pressure version. |                                                                                             |