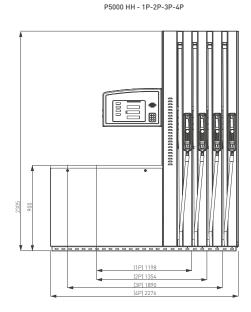

## ✓ AVAILABLE CONFIGURATIONS

Note: All dimensions are in mm.

© 2018 Petrotec Group | All rights reserved. Petrotec, the Petrotec logo, Progress and combinations thereof are registered trademarks of Petrotec Group. Other names are informational and may be trademarks of their respective owners. Petrotec is continuously improving its products. Changes on the specifications may occur without prior notice. The imagery used may be indicative of style only. The available brochures are a guide and do not constitute an offer or contract.