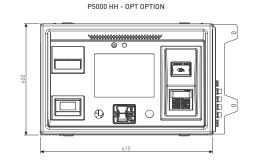

## > PROGRESS 5000 HH

## Y TECHNICAL SPECIFICATIONS

| MAIN FEATURES                             |                                                                                             |
|-------------------------------------------|---------------------------------------------------------------------------------------------|
| Construction                              | Frame: Galvanised Steel; Double Coated Painting                                             |
|                                           | Housing: Stainless Steel                                                                    |
|                                           | Panels: Aluminium; Double Coated Painting                                                   |
| Admission                                 | Suction: High Performance Compact Gear Pump RTF Pressure: Submersible Pump                  |
| Meter                                     | Positive Displacement Meter PTF, with Pulse Generator and Integrated Electronic Calibration |
| Filters                                   | Reusable Stainless Steel, 100 µm mesh                                                       |
| Motor                                     | Eexd, Single/ Three-phase, 50/60 Hz w/ Internal Thermal Protection                          |
| Calculator                                | eMC <sup>2</sup> Electronic Modular Calculator, 2nd Generation                              |
| Hose                                      | Ø16, 19, 21, 25 mm (EN1360/EN13483) (VR2 Approved)                                          |
| Nozzle                                    | Automatic ZVA2 or Others                                                                    |
| Fuel Types                                | Petrol   Diesel   Biodiesel   Ethanol (E85) (1)   AdBlue wo/heating (1)                     |
| Flow Rates                                | 10, 40, 80, 130 L/min   Up to 4 Products/8 Hoses                                            |
| Certificates                              | ATEX; MID                                                                                   |
| (1) Only available with pressure version. |                                                                                             |

| OPTIONS                         |                                      |                                               |
|---------------------------------|--------------------------------------|-----------------------------------------------|
| - Speed Selector (40/80 L/min)  | - Vapour Recovery w/Monitoring       | - Custom Nozzles and Sleeves                  |
| - Voice Module                  | - Automatic Temperature Compensation | - Flexible Riser Connection                   |
| - Electro-mechanical Totalizers | - Single/ Three-Phase Motor          | - Stainless Steel AISI304 Image Panel         |
| - Unit Price Display            | - TAGs                               | - Stainless Steel AISI316                     |
| - Volume Preset                 | - OPT (*)                            | - Foundation Frame                            |
| - Amount Preset                 | - Multimedia                         | - Custom Corporate Image                      |
| - Circuit Breaker               | - Low Temperature Kit                | - Lifting Solution (for easier handling)      |
| - Electronics Head Heating      | - Satellite Ready (1 per side)       | (*) Integration with wide range of terminals. |
| - Vapour Recovery Stage II      | - Breakaway Couplings                |                                               |

## ✓ AVAILABLE CONFIGURATIONS

Note: All dimensions are in mm.

© 2018 Petrotec Group | All rights reserved. Petrotec, the Petrotec logo, Progress and combinations thereof are registered trademarks of Petrotec Group. Other names are informational and may be trademarks of their respective owners. Petrotec is continuously improving its products. Changes on the specifications may occur without prior notice. The imagery used may be indicative of style only. The available brochures are a guide and do not constitute an offer or contract.