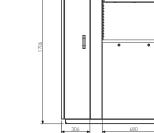

## MAIN FEATURES

۲

| Construction | Frame: Galvanised Steel; Double Coated Painting                                             |
|--------------|---------------------------------------------------------------------------------------------|
|              | Housing: Stainless Steel                                                                    |
|              | Panels: Aluminium; Double Coated Painting                                                   |
| Admission    | Suction: High Performance Compact Gear Pump RTF<br>Pressure: Submersible Pump               |
| Meter        | Positive Displacement Meter PTF, with Pulse Generator and Integrated Electronic Calibration |
| Filters      | Reusable Stainless Steel, 100 µm mesh                                                       |
| Motor        | Eexd, Single/ Three-Phase, 50/60 Hz w/ Internal Thermal Protection                          |
| Calculator   | eMC <sup>2</sup> Electronic Modular Calculator, 2nd Generation                              |
| Hose         | Ø16, 19, 21, 25 mm (EN1360/EN13483) (VR2 Approved)                                          |
| Nozzle       | Automatic ZVA2 or Others                                                                    |
| Fuel Types   | Petrol   Diesel   Biodiesel   Ethanol (E85) (1)   LPG (1)   AdBlue (1)                      |
| Flow Rates   | 10, 40, 80, 130 L/min   Up to 5 Products/10 Hoses                                           |
| Certificates | ATEX; MID                                                                                   |
|              |                                                                                             |