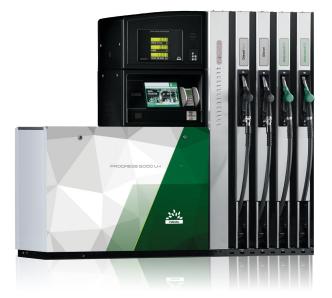

## DISPENSING SOLUTIONS PROGRESS 5000 LH

## MAIN FEATURES

۲

| Construction | Frame: Galvanised Steel; Double Coated Painting                                             |
|--------------|---------------------------------------------------------------------------------------------|
|              | Housing: Stainless Steel                                                                    |
|              | Panels: Aluminium; Double Coated Painting                                                   |
| Admission    | Suction: High Performance Compact Gear Pump RTF<br>Pressure: Submersible Pump               |
| Meter        | Positive Displacement Meter PTF, with Pulse Generator and Integrated Electronic Calibration |
| Filters      | Reusable Stainless Steel, 100 µm mesh                                                       |
| Motor        | Eexd, Single/ Three-Phase, 50/60 Hz w/ Internal Thermal Protection                          |
| Calculator   | eMC <sup>2</sup> Electronic Modular Calculator, 2nd Generation                              |
| Hose         | Ø16, 19, 21, 25 mm (EN1360/EN13483) (VR2 Approved)                                          |
| Nozzle       | Automatic ZVA2 or Others                                                                    |
| Fuel Types   | Petrol   Diesel   Biodiesel   Ethanol (E85) (1)   LPG (1)   AdBlue (1)                      |
| Flow Rates   | 10, 40, 80, 130 L/min   Up to 5 Products/10 Hoses                                           |
| Certificates | ATEX; MID                                                                                   |
|              |                                                                                             |