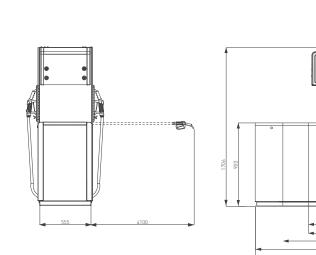

| Note: * Integration with wide range of terminals. |
| - Vapour Recovery Stage II      | - Satellite Ready (1 per side)            |                                                   |

| COMMUNICATION PROTOCOLS/INTERFACES |                              |                      |
|------------------------------------|------------------------------|----------------------|
| - Petrotec                         | - IFSF IP                    | - HDX 2WI (Gilbarco) |
| - EPS5                             | - IFSF Lon v1.xx (Converter) | - DART               |
| - Pulse Interface                  | - IFSF Lon v2.xx             | - Dunclare           |
| - ER3                              | - HDX 485 (Gilbarco)         | - Pumalan            |

۲

## ✓ AVAILABLE CONFIGURATIONS





P5000 LH - 1P-2P-3P-4P-5P

۲



P5000 LH - 1P-AdBlue with heating



۲













00.1BPR0GRESS5000LH12\_2019

۲

© 2018 Petrotec Group | All rights reserved. Petrotec, the Petrotec logo, Progress and combinations thereof are registered trademarks of Petrotec Group. Other names are informational and may be trademarks of their respective owners. Petrotec is continuously improving its products. Changes on the specifications may occur without prior notice. The imagery used may be indicative of style only. The available brochures are a guide and do not constitute an offer or contract.

PSF

Petrotec Official Distributor

MALTE

SOLUTIONS YOU CAN TRUST





۲