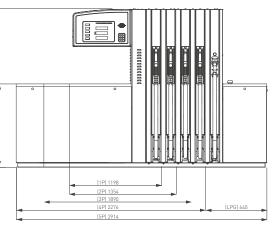

| Note: * Integration with wide range of terminals. |
| - Vapour Recovery Stage II      | - Satellite Ready (1 per side)            |                                                   |

| COMMUNICATION PROTOCOLS/INTERFACES |                              |                      |
|------------------------------------|------------------------------|----------------------|
| - Petrotec                         | - IFSF IP                    | - HDX 2WI (Gilbarco) |
| - EPS5                             | - IFSF Lon v1.xx (Converter) | - DART               |
| - Pulse Interface                  | - IFSF Lon v2.xx             | - Dunclare           |
| - ER3                              | - HDX 485 (Gilbarco)         | - Pumalan            |

۲

## ✓ AVAILABLE CONFIGURATIONS





P5000 LH - 1P-2P-3P-4P-5P

۲



P5000 LH - 1P-AdBlue with heating



۲













00.1BPR0GRESS5000LH12\_2019

۲

© 2018 Petrotec Group | All rights reserved. Petrotec, the Petrotec logo, Progress and combinations thereof are registered trademarks of Petrotec Group. Other names are informational and may be trademarks of their respective owners. Petrotec is continuously improving its products. Changes on the specifications may occur without prior notice. The imagery used may be indicative of style only. The available brochures are a guide and do not constitute an offer or contract.

PSF

Petrotec Official Distributor

MALTE

SOLUTIONS YOU CAN TRUST





۲